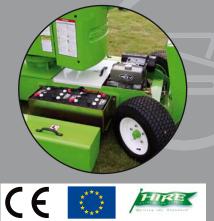

> Fully Proportional Hydraulic Controls Simple, reliable & easy to maintain

**Bi-Energy Available** Optimising Utilisation

011

The Nifty Height Rider 12 is one of the most versatile and reliable machines in its class. It is specifically designed to give maximum reach performance from the lightest, most compact base possible. A telescopic upper boom gives improved accuracy when positioning the platform and superb manoeuvrability makes it ideal for a wide range of applications.

## SAFETY FEATURES

- Automatic Failsafe Brakes
- Tilt Alarm
- Foam Filled or Solid Tyres
- Manual Descent with Hand Pump
- Dual Controls (Platform & Base)
- Lock Valves on all Hydraulic Cylinders •
- **Dual Harness Points**
- CE Mark