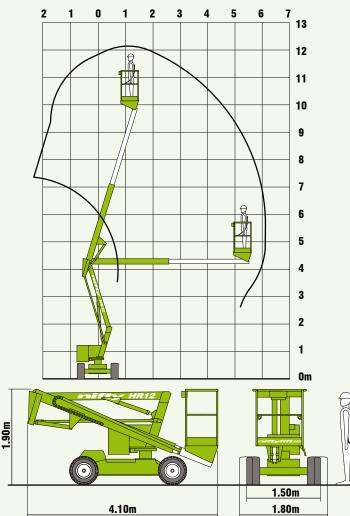

12.20m (40ft) Working height

6.10m (20ft) Working outreach

Telescopic Upper Boom Greater accuracy when positioning platform

**1.50m Chassis Available** Improved narrow aisle access

Weight Under 3.1 Tonnes Low cost transportation

## **SPECIFICATIONS**

| Working Height            | 12.20m                                                                     | 40ft              |
|---------------------------|----------------------------------------------------------------------------|-------------------|
| Platform Height           | 10.20m                                                                     | 33ft 5in          |
| Working Outreach          | 6.10m                                                                      | 20ft              |
| Slew                      | 360°                                                                       |                   |
| Width - Standard          | 1.80m                                                                      | 5ft 11in          |
| - Narrow                  | 1.50m                                                                      | 4ft 11in          |
| Height                    | 1.90m                                                                      | 6ft 3in           |
| Length                    | 4.10m                                                                      | 13ft 5in          |
| Minimum Weight - Standard | 2,860kg*                                                                   | 6,310lbs*         |
| - Narrow                  | 3,100kg*                                                                   | 6,830lbs*         |
| Turning Radius - Outside  | 4.20m                                                                      | 13ft 9in          |
| Platform Capacity         | 200kg                                                                      | 440lbs            |
| Platform Size             | 1.10m x 0.65m                                                              | 3ft 7in x 2ft 2in |
| Drive Speed               | 2.1mph                                                                     | 3.4 kph           |
| Gradeability              | 25% (14°)                                                                  |                   |
| Control System            | Fully Proportional Hydraulic                                               |                   |
| Power Options             | Battery Only<br>Petrol, Diesel or LPG Only<br>Bi-Energy (Engine & Battery) |                   |
|                           |                                                                            |                   |
|                           |                                                                            |                   |
| *                         |                                                                            |                   |