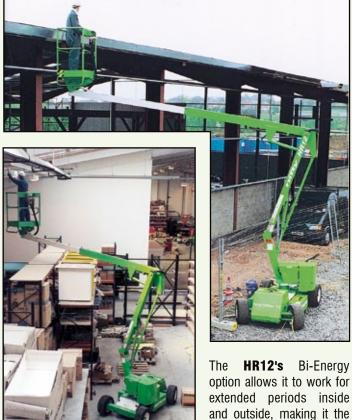

> Fully Proportional Hydraulic Controls Simple, reliable & easy to maintain

**Bi-Energy Available** Optimising Utilisation

011

The Nifty Height Rider 12 is one of the most versatile and reliable machines in its class. It is specifically designed to give maximum reach performance from the lightest, most compact base possible. A telescopic upper boom gives improved accuracy when positioning the platform and superb manoeuvrability makes it ideal for a wide range of applications.

Due to a policy of continuing development and improvement, Niftylift reserves the right to change any specification without notice. Please confirm exact specification before ordering

and outside, making it the perfect all-rounder.

12.20m (40ft) Working height

6.10m (20ft) Working outreach

Telescopic Upper Boom Greater accuracy when positioning platform

**1.50m Chassis Available** Improved narrow aisle access

Weight Under 3.1 Tonnes Low cost transportation

## **SPECIFICATIONS**

| Working Height            | 12.20m                                                                     | 40ft              |
|---------------------------|----------------------------------------------------------------------------|-------------------|
| Platform Height           | 10.20m                                                                     | 33ft 5in          |
| Working Outreach          | 6.10m                                                                      | 20ft              |
| Slew                      | 360°                                                                       |                   |
| Width - Standard          | 1.80m                                                                      | 5ft 11in          |
| - Narrow                  | 1.50m                                                                      | 4ft 11in          |
| Height                    | 1.90m                                                                      | 6ft 3in           |
| Length                    | 4.10m                                                                      | 13ft 5in          |
| Minimum Weight - Standard | 2,860kg*                                                                   | 6,310lbs*         |
| - Narrow                  | 3,100kg*                                                                   | 6,830lbs*         |
| Turning Radius - Outside  | 4.20m                                                                      | 13ft 9in          |
| Platform Capacity         | 200kg                                                                      | 440lbs            |
| Platform Size             | 1.10m x 0.65m                                                              | 3ft 7in x 2ft 2in |
| Drive Speed               | 2.1mph                                                                     | 3.4 kph           |
| Gradeability              | 25% (14°)                                                                  |                   |
| Control System            | Fully Proportional Hydraulic                                               |                   |
| Power Options             | Battery Only<br>Petrol, Diesel or LPG Only<br>Bi-Energy (Engine & Battery) |                   |
|                           |                                                                            |                   |
|                           |                                                                            |                   |
| *                         |                                                                            |                   |