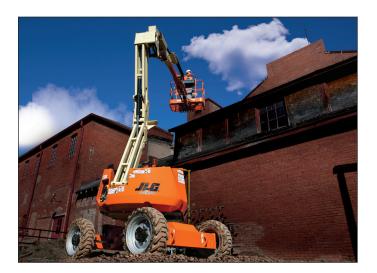

ft 11 in.<br>17 ft<br>355 Degrees Non-Contin<br>500 lb<br>30 x 60 in.<br>180 Degrees Hydraulic<br>4 ft<br>144 Degrees (+84, -60)<br>9,700 lb<br>64 psi<br>3.1 mph<br>3 Degrees |  |

## **Standard Specifications**

#### Engine

| Make and Model<br>Dual Fuel Engine |         |         |  |
|------------------------------------|---------|---------|--|
| PSI/GM                             | 28.7 hp | 21.4 kW |  |
| Diesel Engine<br>Kubota D1105      | 24.8 hp | 18.5 kW |  |
| Fuel Tank Capacity                 | 13 gal. | 49.21 L |  |
| Tires                              |         |         |  |

265/50D20 Foam Filled Lug Tread

L

Standard

Stanuaru

#### **Hydraulic System**

| Capacity        | 20.6 gal. | 77.9 |
|-----------------|-----------|------|
| Auxiliary Power | 12V DC    |      |



#### **Standard Features**

- 4 ft (1.22 m) Articulating Jib
- 355 Degree Non-Continuous Swing
- Platform 30 x 60 in. (0.76 x 1.22 m) Side Entry
- 180 Degree Hydraulic Platform Rotator
- Platform Console Machine Status Light Panel\*
- 110V-AC Receptacle in Platform
- 3 Degree Tilt Alarm/Indicator Light
- Swing-Out Engine Tray
- Gull-Wing Steel Turntable Hoods
- 12V-DC Auxiliary Power
- SkyGuard SkyLine<sup>™</sup>

• Hourmeter

• Horn

Hydrostatic Drive Proportional Controls

• Control ADE<sup>®</sup> System

• Lifting/Tie Down Lugs

• Cast Aluminum Control Box

• Glow Plugs (Diesel Engines)

• Load Sensing System

• Oscillating Axle

• All Motion Alarm

\*Provides indicator lights at platform control console for system distress, low fuel, 5 degree tilt light, and foot switch status.

##