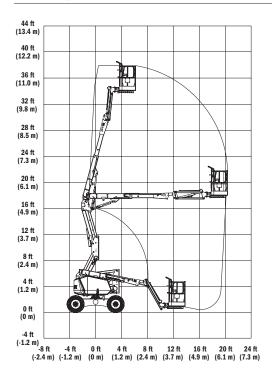

### **Reach Diagram**

We provide coverage for one (1) full year, and cover all specified major structural components for five (5) years. Due to continuous product improvements, we reserve the right to make specification and/or equipment changes without prior notification. This machine meets or exceeds applicable ANSI and CSA requirements based on machine configuration as originally manufactured for intended applications. Please reference the serial number plate on the machine for additional information.