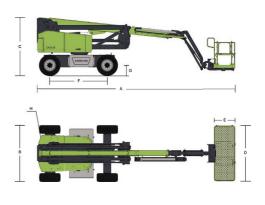

# ZA64JE

| Model                    | ZA64JE                                            |
|--------------------------|---------------------------------------------------|
| Size                     |                                                   |
| Work Height              | 70ft 4in (21.45m)                                 |
| Platform Height          | 63ft 10in (19.45m)                                |
| Horizontal Outreach      | 39ft 6in (12.05m)                                 |
| Up and Over Height       | 27ft 1in (8.25m)                                  |
| A - Stowed Length        | 28ft 7in (8.72m)                                  |
| B - Stowed Width         | 8ft 1in (2.46m)                                   |
| C - Stowed Height        | 8ft 3in (2.52m)                                   |
| D - Platform Length      | standard: 6.00ft (1.83m)<br>option: 8.01ft (2.44) |
| E - Platform Width       | standard: 2.49ft (0.76m)<br>option: 2.99ft (0.91) |
| Jib Length               | 5ft (1.53m)                                       |
| F - Wheelbase            | 8ft 3in (2.52m)                                   |
| G - Ground Clearance     | 1ft 1in (0.33m)                                   |
| Performance              |                                                   |
| Platform Capacity        | 550 lb (250kg)                                    |
| Drive Speed              | 3.79 mph (6.1km/h)                                |
| Gradeability             | 45%(24°)                                          |
| Axles Oscillation        | 8in (0.20m)                                       |
| Turning Radius (Inside)  | 9ft 1in (2.78m)                                   |
| Turning Radius (Outside) | 18ft (5.49m)                                      |
| Swing                    | 360° continuous                                   |
| Platform Rotation        | ±90°                                              |
| H-Tail Swing             | 2ft (0.6m)                                        |
| Max. Wind Speed          | 28mph (12.5m/s)                                   |
| Power                    |                                                   |
| Battery                  | 24×2V/440Ah                                       |
| Charger                  | 48V/60A                                           |
| Drive Motor              | AC 32V/4.4hp (AC 32V/3.3kW)                       |
| Lift Motor               | AC 32V/13.4hp (AC 32V/10kW)                       |
| Auxiliary Power          | 12V DC                                            |
| Hydraulic Tank Capacity  | 19.8 us gal (75L)                                 |
| Drive                    | 4WD                                               |
| Weight                   |                                                   |
| Gross                    | 20283 lb (9200kg)                                 |
|                          |                                                   |