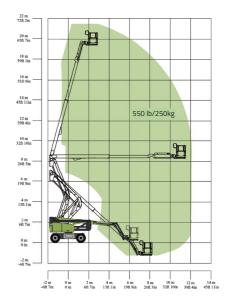

## HIGHLIGHTS

- Provide greater work height of 21.45m (70ft 4in) and lift capacity of 250kg (550 lb) than competitor
- Fast lift system directly lowers the boom from the highest position to the ground, no need to fold the boom to improve work efficiency.
- Accurate and efficient traveling AC drive system and on-board motion AC drive system provides strong power, stable control and maintenance-free motor.
- Independent auxiliary power system for more secure application

Range of Motion ZA64JE

Phone: +44 (0) 1291 421 155

Email: info@accessplatforms.com, sales@accessplatforms.com

Web: www.accessplatforms.com