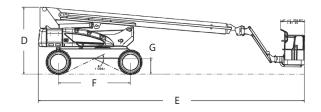

#### **Dimensions**

• Jib - Range of articulation 145° Vertical (+89°/ -56°)

A. Platform Size 0.76 m x 1.83 m

B. Overall Width 2.42 m C. Tailswing (working condition) 1.23 m D. Stowed Height 2.54 m 10.15 m E. Stowed Length F. Wheelbase 2.74 m G. Ground Clearance  $0.30 \, m$ • Maximum Ground Bearing Pressure 3.9 kg/cm<sup>2</sup> · Machine weight 1 8,015 kg 4.8 km/h 30% 0.20 m

• Drive Speed Gradeability • Axle Oscillation • Turning Radius — Inside 1.22 m • Turning Radius — Outside 4.64 m