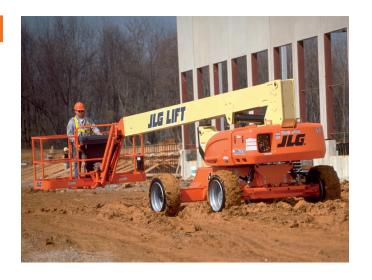

| 1.24 m  |
| and the second s |         |

• Jib - Range of articulation 145° Vertical (+89°/ -56°)

A. Platform Size 0.76 m x 1.83 m

B. Overall Width 2.42 m C. Tailswing (working condition) 1.23 m D. Stowed Height 2.54 m 10.15 m E. Stowed Length F. Wheelbase 2.74 m G. Ground Clearance  $0.30 \, m$ • Maximum Ground Bearing Pressure 3.9 kg/cm<sup>2</sup> · Machine weight 1 8,015 kg 4.8 km/h 30% 0.20 m

• Drive Speed Gradeability • Axle Oscillation • Turning Radius — Inside 1.22 m • Turning Radius — Outside 4.64 m



# **Reach Diagram**



#### **Dimensions**







### AJ Access Platforms Ltd

Pill Way, Severn Bridge Industrial Estate, Caldicot Monmouthshire, NP26 5PU, United Kingdom. Phone: +44 (0) 1291 421 155 Email: info@accessplatforms.com, sales@accessplatforms.com



#### **IMPORTANT**

JLG is continually researching and developing products and reserves the right to make modifications without prior notice. All data in this document is indicative. Certain options or country standards will increase weight. Specifications may change to meet country standards or with the addition of optional equipment.



#### **JLG EMEA BV**

Polaris Avenue 63 2132 JH Hoofddorp The Netherlands Tel: +31 (0)23 565 5665 Fax: +31 (0)23 557 3750

www.jlg.com

<sup>&</sup>lt;sup>1</sup> Certain options or country stand