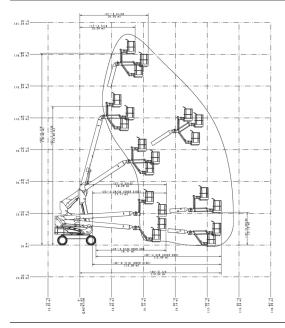

### **Performance**

| Working Height                                                                                                                                                                                                                                                                                                                                                                                                                                                                                                                                                                                                                                                                                                                                                                                                                                                                                                                                                                                                                                                                                                                                                                                                                                                                                                                                                                                                                                                                                                                                                                                                                                                                                                                                                                                                                                                                                                                                                                                                                                                                                                                 | 20.39 m |
|--------------------------------------------------------------------------------------------------------------------------------------------------------------------------------------------------------------------------------------------------------------------------------------------------------------------------------------------------------------------------------------------------------------------------------------------------------------------------------------------------------------------------------------------------------------------------------------------------------------------------------------------------------------------------------------------------------------------------------------------------------------------------------------------------------------------------------------------------------------------------------------------------------------------------------------------------------------------------------------------------------------------------------------------------------------------------------------------------------------------------------------------------------------------------------------------------------------------------------------------------------------------------------------------------------------------------------------------------------------------------------------------------------------------------------------------------------------------------------------------------------------------------------------------------------------------------------------------------------------------------------------------------------------------------------------------------------------------------------------------------------------------------------------------------------------------------------------------------------------------------------------------------------------------------------------------------------------------------------------------------------------------------------------------------------------------------------------------------------------------------------|---------|
| <ul> <li>Working Outreach</li> </ul>                                                                                                                                                                                                                                                                                                                                                                                                                                                                                                                                                                                                                                                                                                                                                                                                                                                                                                                                                                                                                                                                                                                                                                                                                                                                                                                                                                                                                                                                                                                                                                                                                                                                                                                                                                                                                                                                                                                                                                                                                                                                                           | 14.19 m |
| <ul> <li>Swing (non-continuous)</li> </ul>                                                                                                                                                                                                                                                                                                                                                                                                                                                                                                                                                                                                                                                                                                                                                                                                                                                                                                                                                                                                                                                                                                                                                                                                                                                                                                                                                                                                                                                                                                                                                                                                                                                                                                                                                                                                                                                                                                                                                                                                                                                                                     | 400°    |
| <ul> <li>Platform Capacity — Unrestricted</li> </ul>                                                                                                                                                                                                                                                                                                                                                                                                                                                                                                                                                                                                                                                                                                                                                                                                                                                                                                                                                                                                                                                                                                                                                                                                                                                                                                                                                                                                                                                                                                                                                                                                                                                                                                                                                                                                                                                                                                                                                                                                                                                                           | 230 kg  |
| <ul> <li>Platform Rotator (Hydraulic)</li> </ul>                                                                                                                                                                                                                                                                                                                                                                                                                                                                                                                                                                                                                                                                                                                                                                                                                                                                                                                                                                                                                                                                                                                                                                                                                                                                                                                                                                                                                                                                                                                                                                                                                                                                                                                                                                                                                                                                                                                                                                                                                                                                               | 180°    |
| Jib — Overall Length                                                                                                                                                                                                                                                                                                                                                                                                                                                                                                                                                                                                                                                                                                                                                                                                                                                                                                                                                                                                                                                                                                                                                                                                                                                                                                                                                                                                                                                                                                                                                                                                                                                                                                                                                                                                                                                                                                                                                                                                                                                                                                           | 1.24 m  |
| and the second s |         |

• Jib - Range of articulation 145° Vertical (+89°/ -56°)

A. Platform Size 0.76 m x 1.83 m

B. Overall Width 2.42 m C. Tailswing (working condition) 1.23 m D. Stowed Height 2.54 m 10.15 m E. Stowed Length F. Wheelbase 2.74 m G. Ground Clearance  $0.30 \, m$ • Maximum Ground Bearing Pressure 3.9 kg/cm<sup>2</sup> · Machine weight 1 8,015 kg 4.8 km/h 30% 0.20 m

• Drive Speed Gradeability • Axle Oscillation • Turning Radius — Inside 1.22 m • Turning Radius — Outside 4.64 m

# **Reach Diagram**