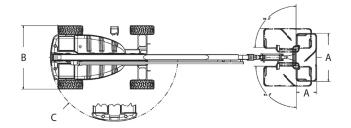

• Jib - Range of articulation 145° Vertical (+89°/ -56°)

A. Platform Size 0.76 m x 1.83 m

B. Overall Width 2.42 m C. Tailswing (working condition) 1.23 m D. Stowed Height 2.54 m 10.15 m E. Stowed Length F. Wheelbase 2.74 m G. Ground Clearance  $0.30 \, m$ • Maximum Ground Bearing Pressure 3.9 kg/cm<sup>2</sup> · Machine weight 1 8,015 kg 4.8 km/h 30% 0.20 m

• Drive Speed Gradeability • Axle Oscillation • Turning Radius — Inside 1.22 m • Turning Radius — Outside 4.64 m

#### **Dimensions**