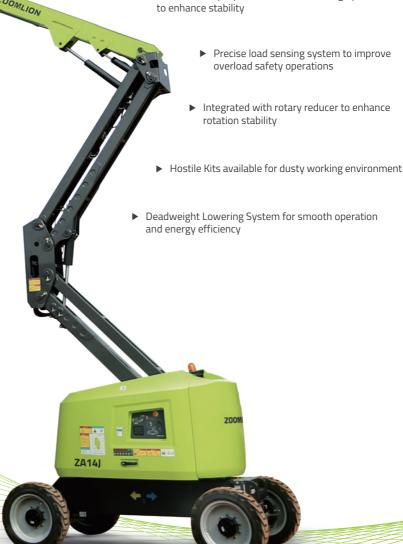

# ZOONLIONARTICULATING BOOM LIFT ZA14J (ZA45J)

Comply with CE/ANSI/CSA Standard

## **HIGHLIGHTS**

> 300kg platform capacity for higher efficiency

▶ Build-in multiple pressure control leveling system to enhance stability
▶ Precise load sensing system to impro