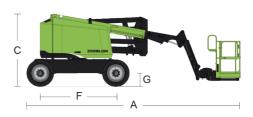

# PECS OF ARTICULATING

**ZA14J (ZA45J)** 

Comply with CE/ANSI/CSA Standard

| Model                     | ZA14J (ZA45J)       |                                                                |  |
|---------------------------|---------------------|----------------------------------------------------------------|--|
|                           | Imperial            | Metric                                                         |  |
|                           | Size                |                                                                |  |
| Work Height               | 51ft 10in           | 15.80m                                                         |  |
| Platform Height           | 45ft 3in            | 13.80m                                                         |  |
| Horizontal Outreach       | 27ft 3in            | 8.30m                                                          |  |
| Up and Over Height        | 24ft 9in            | 7.55m                                                          |  |
| A - Stowed Length         | 21ft 7in            | 6.57m                                                          |  |
| B - Stowed Width          | 7ft 7in             | 2.30m                                                          |  |
| C - Stowed Height         | 7ft 5in             | 2.27m                                                          |  |
| D - Platform Length       | 6ft                 | 1.83m                                                          |  |
| E - Platform Width        | 2ft 6in             | 0.76m                                                          |  |
| Jib Length                | 4ft 1in             | 1.24m                                                          |  |
| F - Wheelbase             | 7ft 9in             | 2.36m                                                          |  |
| G - Ground Clearance      | 1ft 5in             | 0.42m                                                          |  |
|                           | Performance         |                                                                |  |
| Platform Capacity         | 660 lb              | 300kg                                                          |  |
| Drive Speed               | 4.23 mph            | 6.8km/h                                                        |  |
| Gradeability              | 45%(24°)            | 45%(24°)                                                       |  |
| Axles Oscillation         | 4in                 | 0.1m                                                           |  |
| Turning Radius (Inside)   | 6ft 9in             | 2.06m                                                          |  |
| Turning Radius (Outside)  | 15ft 8in            | 4.78m                                                          |  |
| Swing                     | 355° non-continuous |                                                                |  |
| Platform Rotation         | ±90°                |                                                                |  |
| H-Tail Swing              | 0                   |                                                                |  |
| Max. Wind Speed           | 28mph               | 12.5m/s                                                        |  |
|                           | Power               |                                                                |  |
| Diesel Engine             |                     | Kubota V2403 36kw/2600rpm<br>Kubota V2403 36.8kw/2700rpm(EU V) |  |
| Fuel Tank Capacity        | 17.2 (us gal)       | 65L                                                            |  |
| Auxiliary Power           |                     | 12V                                                            |  |
| Control Voltage           | 12V                 |                                                                |  |
| Hydraulic System Capacity | 39.6 (us gal)       | 150L                                                           |  |
| Hydraulic Tank Capacity   | 20.1 (us gal)       | 76L                                                            |  |
| Drive                     | L                   | 4WD                                                            |  |
|                           | Tire                |                                                                |  |
| Туре                      | 33×12-2             | 315/55 D20 Foam-filled Tires<br>33×12-20 Solid Tires           |  |
|                           | Weight              |                                                                |  |
| Gross                     | 15653 lb            | 7100kg                                                         |  |