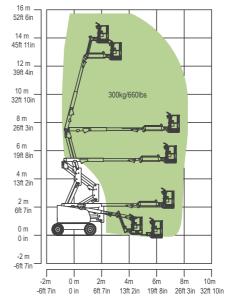

| 150L                                                           |  |
| Hydraulic Tank Capacity   | 20.1 (us gal)       | 76L                                                            |  |
| Drive                     | L                   | 4WD                                                            |  |
|                           | Tire                |                                                                |  |
| Туре                      | 33×12-2             | 315/55 D20 Foam-filled Tires<br>33×12-20 Solid Tires           |  |
|                           | Weight              |                                                                |  |
| Gross                     | 15653 lb            | 7100kg                                                         |  |







Range of Motion ZA14J (ZA45J)