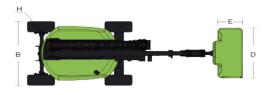

# PECS OF ARTICULATING

**ZA14J (ZA45J)** 

Comply with CE/ANSI/CSA Standard

| Model                     | ZA14J (ZA45J)       |                                                                |  |
|---------------------------|---------------------|----------------------------------------------------------------|--|
|                           | Imperial            | Metric                                                         |  |
|                           | Size                |                                                                |  |
| Work Height               | 51ft 10in           | 15.80m                                                         |  |
| Platform Height           | 45ft 3in            | 13.80m                                                         |  |
| Horizontal Outreach       | 27ft 3in            | 8.30m                                                          |  |
| Up and Over Height        | 24ft 9in            | 7.55m                                                          |  |
| A - Stowed Length         | 21ft 7in            | 6.57m                                                          |  |
| B - Stowed Width          | 7ft 7in             | 2.30m                                                          |  |
| C - Stowed Height         | 7ft 5in             | 2.27m                                                          |  |
| D - Platform Length       | 6ft                 | 1.83m                                                          |  |
| E - Platform Width        | 2ft 6in             | 0.76m                                                          |  |
| Jib Length                | 4ft 1in             | 1.24m                                                          |  |
| F - Wheelbase             | 7ft 9in             | 2.36m                                                          |  |
| G - Ground Clearance      | 1ft 5in             | 0.42m                                                          |  |
|                           | Performance         |                                                                |  |
| Platform Capacity         | 660 lb              | 300kg                                                          |  |
| Drive Speed               | 4.23 mph            | 6.8km/h                                                        |  |
| Gradeability              | 45%(24°)            | 45%(24°)                                                       |  |
| Axles Oscillation         | 4in                 | 0.1m                                                           |  |
| Turning Radius (Inside)   | 6ft 9in             | 2.06m                                                          |  |
| Turning Radius (Outside)  | 15ft 8in            | 4.78m                                                          |  |
| Swing                     | 355° non-continuous |                                                                |  |
| Platform Rotation         | ±90°                |                                                                |  |
| H-Tail Swing              | 0                   |                                                                |  |
| Max. Wind Speed           | 28mph               | 12.5m/s                                                        |  |
|                           | Power               |                                                                |  |
| Diesel Engine             |                     | Kubota V2403 36kw/2600rpm<br>Kubota V2403 36.8kw/2700rpm(EU V) |  |
| Fuel Tank Capacity        | 17.2 (us gal)       | 65L                                                            |  |
| Auxiliary Power           |                     | 12V                                                            |  |
| Control Voltage           | 12V                 |                                                                |  |
| Hydraulic System Capacity | 39.6 (us gal)       | 150L                                                           |  |
| Hydraulic Tank Capacity   | 20.1 (us gal)       | 76L                                                            |  |
| Drive                     | L                   | 4WD                                                            |  |
|                           | Tire                |                                                                |  |
| Туре                      | 33×12-2             | 315/55 D20 Foam-filled Tires<br>33×12-20 Solid Tires           |  |
|                           | Weight              |                                                                |  |
| Gross                     | 15653 lb            | 7100kg                                                         |  |