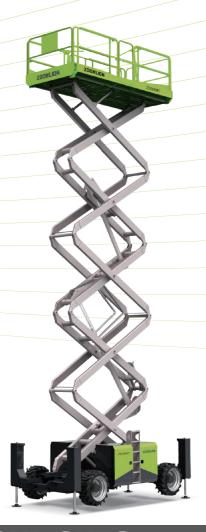

# ZOOMLION

**ZS1623RT (ZS5390RT)** 

ROUGH TERRAIN SCISSOR LIFT



### **FEATURES**

#### Standard Features

- Proportional controls
- All motion alarm
- Fold-down handrails
- Flashing beacon
- Self-closing entry gate
- Autobrake system
- Emergency descent system
- Emergency stop button
- On-board diagnostic
- Over tilt protective system
- Horn
- Hour meter
- Extension deck (bidirectional)
- Scissor maintenance prop
- Load sensing system
- AC power to platform

### **Accessories & Options**

- Platform work lights
- Air line to platform
- Engine heater
- Low-temperature hydraulic oil
- Synthetic biodegradable hydraulic oil

### **HIGHLIGHTS**

#### **High Performance**

- Strong capacity of 680kg with high working efficiency
- 4WD and axle oscillation provide great off-road capability
- One-Click leveling function
- Bilateral power system effective to l