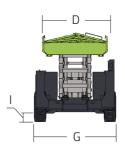

## **ZS1623RT (ZS5390RT)**

| Model                                 | ZS1623RT (ZS5390RT)                                                      |
|---------------------------------------|--------------------------------------------------------------------------|
| Size                                  |                                                                          |
| Work Height                           | 59ft (18m)                                                               |
| A Platform Height-Elevated            | 52ft 6in (16m)                                                           |
| B Platform Height-Stowed              | 6ft 8in (2.03m)                                                          |
| C Platform Dimension (Length)         | 13ft 1in (3.98m)                                                         |
| D Platform Dimension (Width)          | 6ft (1.83m)                                                              |
| Platform Extension                    | 4ft 3in (1.3m)                                                           |
| Overall Height (Rails Up)             | 10ft 4in (3.16m)                                                         |
| E Overall Height (Rails Down)         | 8ft 1in (2.47m)                                                          |
| F Overall Length                      | 16ft (4.88m)                                                             |
| G Overall Width                       | 7ft 7in (2.3m)                                                           |
| H Wheelbase                           | 9ft 6in (2.9m)                                                           |
| l Ground Clearance                    | 11in (0.275m)                                                            |
| Performance                           |                                                                          |
| Platform Capacity                     | 1500lb (680kg)                                                           |
| Capacity on Deck Extension            | 510lb (230kg)                                                            |
| Drive Height                          | 29ft 6in (9m)                                                            |
| Max. Number of Workers                | 4                                                                        |
| Drive Speed (Stowed)                  | 4mph (6.5km/h)                                                           |
| Drive Speed (Raised)                  | 0.3mph (0.5km/h)                                                         |
| Turning Radius (Inside)               | 9ft (2.75m)                                                              |
| Turining Radius (Outside)             | 19ft (5.8m)                                                              |
| Up/Down Time                          | 60/65s                                                                   |
| Gradeability                          | 40%(22°)                                                                 |
| Max. Working Slope (Lateral/Vertical) | 2°/3°                                                                    |
| Drive                                 | 4WD                                                                      |
| Tire                                  | 315/55 D20 Foam-filled Tires<br>33×12-20/8 Solid Tires                   |
| Power                                 |                                                                          |
| Engine                                | Kubota V2403 36kw/2600rpm (EU III)<br>Kubota V2403 36.8kw/2700rpm (EU V) |
| Fuel Tank Capacity                    | 27.7 us gal (105L)                                                       |
| Diesel Tank                           | 26.4 us gal (100L)                                                       |
| Weight                                |                                                                          |
| Gross                                 | 19070lb (8650kg)                                                         |