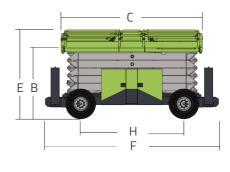

## **ZS1623RT (ZS5390RT)**

| Model                                 | ZS1623RT (ZS5390RT)                                                      |
|---------------------------------------|--------------------------------------------------------------------------|
| Size                                  |                                                                          |
| Work Height                           | 59ft (18m)                                                               |
| A Platform Height-Elevated            | 52ft 6in (16m)                                                           |
| B Platform Height-Stowed              | 6ft 8in (2.03m)                                                          |
| C Platform Dimension (Length)         | 13ft 1in (3.98m)                                                         |
| D Platform Dimension (Width)          | 6ft (1.83m)                                                              |
| Platform Extension                    | 4ft 3in (1.3m)                                                           |
| Overall Height (Rails Up)             | 10ft 4in (3.16m)                                                         |
| E Overall Height (Rails Down)         | 8ft 1in (2.47m)                                                          |
| F Overall Length                      | 16ft (4.88m)                                                             |
| G Overall Width                       | 7ft 7in (2.3m)                                                           |
| H Wheelbase                           | 9ft 6in (2.9m)                                                           |
| l Ground Clearance                    | 11in (0.275m)                                                            |
| Performance                           |                                                                          |
| Platform Capacity                     | 1500lb (680kg)                                                           |
| Capacity on Deck Extension            | 510lb (230kg)                                                            |
| Drive Height                          | 29ft 6in (9m)                                                            |
| Max. Number of Workers                | 4                                                                        |
| Drive Speed (Stowed)                  | 4mph (6.5km/h)                                                           |
| Drive Speed (Raised)                  | 0.3mph (0.5km/h)                                                         |
| Turning Radius (Inside)               | 9ft (2.75m)                                                              |
| Turining Radius (Outside)             | 19ft (5.8m)                                                              |
| Up/Down Time                          | 60/65s                                                                   |
| Gradeability                          | 40%(22°)                                                                 |
| Max. Working Slope (Lateral/Vertical) | 2°/3°                                                                    |
| Drive                                 | 4WD                                                                      |
| Tire                                  | 315/55 D20 Foam-filled Tires<br>33×12-20/8 Solid Tires                   |
| Power                                 |                                                                          |
| Engine                                | Kubota V2403 36kw/2600rpm (EU III)<br>Kubota V2403 36.8kw/2700rpm (EU V) |
| Fuel Tank Capacity                    | 27.7 us gal (105L)                                                       |
| Diesel Tank                           | 26.4 us gal (100L)                                                       |
| Weight                                |                                                                          |
| Gross                                 | 19070lb (8650kg)                                                         |