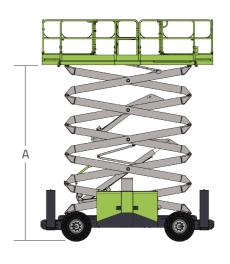

## **ZS1623RT (ZS5390RT)**

| Model                                 | ZS1623RT (ZS5390RT)                                                      |
|---------------------------------------|--------------------------------------------------------------------------|
| Size                                  |                                                                          |
| Work Height                           | 59ft (18m)                                                               |
| A Platform Height-Elevated            | 52ft 6in (16m)                                                           |
| B Platform Height-Stowed              | 6ft 8in (2.03m)                                                          |
| C Platform Dimension (Length)         | 13ft 1in (3.98m)                                                         |
| D Platform Dimension (Width)          | 6ft (1.83m)                                                              |
| Platform Extension                    | 4ft 3in (1.3m)                                                           |
| Overall Height (Rails Up)             | 10ft 4in (3.16m)                                                         |
| E Overall Height (Rails Down)         | 8ft 1in (2.47m)                                                          |
| F Overall Length                      | 16ft (4.88m)                                                             |
| G Overall Width                       | 7ft 7in (2.3m)                                                           |
| H Wheelbase                           | 9ft 6in (2.9m)                                                           |
| l Ground Clearance                    | 11in (0.275m)                                                            |
| Performance                           |                                                                          |
| Platform Capacity                     | 1500lb (680kg)                                                           |
| Capacity on Deck Extension            | 510lb (230kg)                                                            |
| Drive Height                          | 29ft 6in (9m)                                                            |
| Max. Number of Workers                | 4                                                                        |
| Drive Speed (Stowed)                  | 4mph (6.5km/h)                                                           |
| Drive Speed (Raised)                  | 0.3mph (0.5km/h)                                                         |
| Turning Radius (Inside)               | 9ft (2.75m)                                                              |
| Turining Radius (Outside)             | 19ft (5.8m)                                                              |
| Up/Down Time                          | 60/65s                                                                   |
| Gradeability                          | 40%(22°)                                                                 |
| Max. Working Slope (Lateral/Vertical) | 2°/3°                                                                    |
| Drive                                 | 4WD                                                                      |
| Tire                                  | 315/55 D20 Foam-filled Tires<br>33×12-20/8 Solid Tires                   |
| Power                                 |                                                                          |
| Engine                                | Kubota V2403 36kw/2600rpm (EU III)<br>Kubota V2403 36.8kw/2700rpm (EU V) |
| Fuel Tank Capacity                    | 27.7 us gal (105L)                                                       |
| Diesel Tank                           | 26.4 us gal (100L)                                                       |
| Weight                                |                                                                          |
| Gross                                 | 19070lb (8650kg)                                                         |