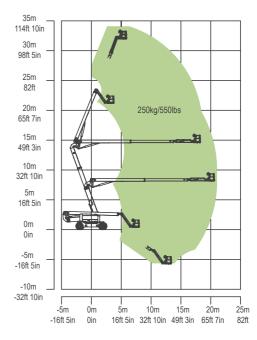

| 12                                                         | 2V        |
| Control Voltage           | 12V                                                        |           |
| Hydraulic System Capacity | 79.3 (us gal)                                              | 300L      |
| Hydraulic Tank Capacity   | 52.8 (us gal)                                              | 200L      |
| Tire                      |                                                            |           |
| Туре                      | 445/50D710 Foam-filled Tires                               |           |
|                           | Weight                                                     |           |
| Gross                     | 42328 lb                                                   | 19200kg   |





Range of Motion ZA32J