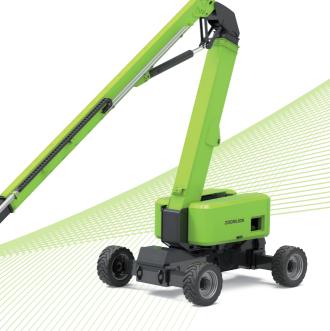

# ZONVILION ARTICULATING BOOM LIFT ZA32J

Comply with CE Standard



### **Standard Features**

Horn

All motion alarm

Proportional control

Self-closing entry gate

Flashing beacon

Auto-leveling system

Emergency stop button

Over tilt protection system

Emergency descent system

On-board diagnostic system

Oscillating axle

4.3' LED display

Load sensing system

Swing-out engine tray

### **Accessories & Options**

- ▶ Platform work lights
- ► Anti-collision device
- ► AC power to platform





- Provide heavy lifting of 250kg load for 28% higher efficiency
- Build-in multiple pressure control leveling system to enhance stability
- ▶ Precise load sensing system to improve overload safety operations
- ▶ Deadweight Lowering System for smooth operation and energy efficiency
- Outstanding below ground reach of 5.7m







# **ARTICULATING BOOM LIFT**

## **Z**A32J

Comply with CE Standard

| Model                     | ZA32J                                                      |           |
|---------------------------|------------------------------------------------------------|-----------|
|                           | Imperial                                                   | Metric    |
|                           | Size