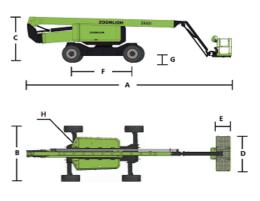

## **Z**A32J

Comply with CE Standard

| Model                     | ZA32J                                                      |           |
|---------------------------|------------------------------------------------------------|-----------|
|                           | Imperial                                                   | Metric    |
|                           | Size                                                       |           |
| Work Height               | 111ft 1in                                                  | 33.85m    |
| Platform Height           | 104ft 6in                                                  | 31.85m    |
| Horizontal Outreach       | 69ft 5in                                                   | 21.17m    |
| Up and Over Height        | 47ft 8in                                                   | 14.52m    |
| A - Stowed Length         | 41ft 4in                                                   | 12.6m     |
| B - Stowed Width          | 8ft 2in                                                    | 2.49m     |
| C - Stowed Height         | 10ft 2in                                                   | 3.1m      |
| D - Platform Length       | 8ft                                                        | 2.44m     |
| E - Platform Width        | 3ft12in                                                    | 0.91m     |
| Jib Length                | 8ft                                                        | 2.44m     |
| F - Wheelbase             | 12ft 6in                                                   | 3.81m     |
| G - Ground Clearance      | 1ft 5in                                                    | 0.42m     |
| Performance               |                                                            |           |
| Platform Capacity         | 550 lb                                                     | 250kg     |
| Drive Speed               | 3.23 mph                                                   | 5.2km/h   |
| Gradeability              | 45%                                                        | 45%       |
| Axles Oscillation         | 8in                                                        | 0.2m      |
| Turning Radius (Inside)   | 25ft 3in/10ft 10in                                         | 7.7/3.3m  |
| Turning Radius (Outside)  | 35ft 5in/26ft 11in                                         | 10.8/8.2m |
| Swing                     | 360° continuous                                            |           |
| Platform Rotation         | ±90°                                                       |           |
| H-Tail Swing              | 0                                                          |           |
| Max. Wind Speed           | 28mph                                                      | 12.5m/s   |
|                           | Power                                                      |           |
| Diesel Engine             | Cummins QSF2.8 54kw/2400rpm<br>Kubota V2607 55.4kw/2700rpm |           |
| Fuel Tank Capacity        | 52.8 (us gal)                                              | 200L      |
| Auxiliary Power           | 12                                                         | 2V        |
| Control Voltage           | 12V                                                        |           |
| Hydraulic System Capacity | 79.3 (us gal)                                              | 300L      |
| Hydraulic Tank Capacity   | 52.8 (us gal)                                              | 200L      |
| Tire                      |                                                            |           |
| Туре                      | 445/50D710 Foam-filled Tires                               |           |
|                           | Weight                                                     |           |
| Gross                     | 42328 lb                                                   | 19200kg   |