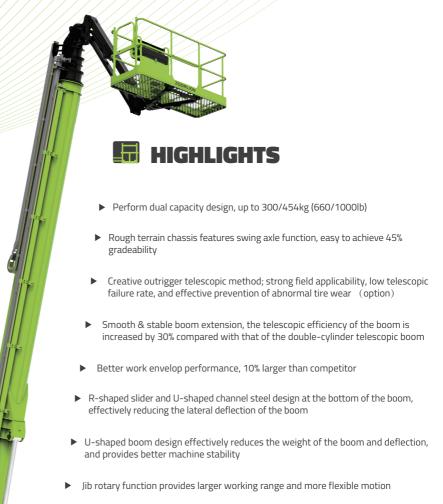

# VAO ON LONGO DE LA CONTRA LA CONTRA

Comply with CE Standard



#### Standard Features

| Horn                       |
|----------------------------|
| Proportional control       |
| All motion alarm           |
| Flashing beacon            |
| Self-closing entry gate    |
| Emergency descent system   |
| Emergency stop button      |
| Auto-leveling system       |
| On-board diagnostic system |
| Tilt protection system     |
| Oscillating axle           |
| Load sensing system        |
| 4.3' Led display           |
| Swing-out engine tray      |
|                            |

### **Accessories & Options**

- ► Platform work light
- ► Anti-collision device
- ► AC power to platform
- ► Outrigger in-situ telescopic function





Swing-out engine tray

## **ACCESS WITH ZOOMLION GREEN**





# **TELESCOPIC BOOM LIFT**

# **ZT42**J

#### Comply with CE Standard

| Model                                          | ZT4:               | ZT42J                                                                       |  |
|------------------------------------------------|--------------------|-----------------------------------------------------------------------------|--|
|                                                | Imperial           | Metric                                                                      |  |
|                                                | Size               |                                                                             |  |
| Work Height                                    |