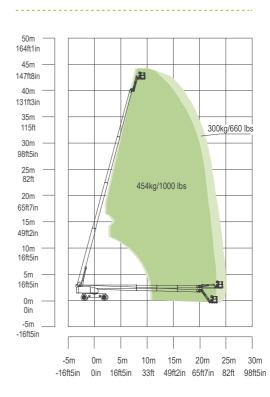

Range of Motion ZT42J

#### Comply with CE Standard

| Model                                          | ZT4:               | ZT42J                                                                       |  |
|------------------------------------------------|--------------------|-----------------------------------------------------------------------------|--|
|                                                | Imperial           | Metric                                                                      |  |
|                                                | Size               |                                                                             |  |
| Work Height                                    | 144ft 7in          | 44.08m                                                                      |  |
| Platform Height                                | 138ft 1in          | 42.08m                                                                      |  |
| Horizontal Outreach                            | 82ft               | 25m                                                                         |  |
| A - Stowed Length                              | 42ft 8in           | 13m                                                                         |  |
| B - Stowed Width                               | 8ft 2in            | 2.49m                                                                       |  |
| C - Stowed Height                              | 9ft 10in           | 3m                                                                          |  |
| D - Platform Length                            | 8ft                | 2.44m                                                                       |  |
| E - Platform Width                             | 3ft                | 0.91m                                                                       |  |
| F - Wheelbase                                  | 12ft 6in           | 3.81m                                                                       |  |
| Tread                                          | 8ft 2in/12ft 8in   | 2.49/3.87m                                                                  |  |
| G - Ground Clearance                           | 1ft 4in            | 0.41m                                                                       |  |
| Performance                                    |                    |                                                                             |  |
| Platform Capacity<br>(Unrestricted/Restricted) | 660/1000lb         | 300/454kg                                                                   |  |
| Drive Speed (Stowed)                           | 3.1mph             | 5km/h                                                                       |  |
| Gradeability                                   | 45% (2             | 45% (24°)                                                                   |  |
| Turning Radius (Inside)                        | 10ft 10in/25ft 3in | 3.3/7.7m                                                                    |  |
| Turning Radius (Outside)                       | 26ft 11in/35ft 5in | 8.2/10.8m                                                                   |  |
| Turntable Swing                                | 360° conf          | 360° continuous                                                             |  |
| Platform Rotation                              | ±90                | ±90°                                                                        |  |
| Tail Swing                                     | 5ft 6in            | 1.67m                                                                       |  |
| Jib (Range of Articulation)                    | 130° (-55          | 130° (-55°~75°)                                                             |  |
| Max. Wind Speed                                | 28mph              | 12.5m/s                                                                     |  |
|                                                | Power              |                                                                             |  |
| Engine                                         |                    | Cummins QSF 2.8 54kW/2400rpm (EU III)<br>Kubota V2607 55.4kW/2700rpm (EU V) |  |
| Fuel Tank Capacity                             | 52.8 (us gal)      | 200L                                                                        |  |
| Control Voltage                                | 12V                | 12V DC                                                                      |  |
| Hydraulic Tank Capacity                        | 66 (us gal)        | 250L                                                                        |  |
| Drive Mode                                     | 4W                 | 4WD                                                                         |  |
| Steering Mode                                  | Four wheels/Fro    | Four wheels/Front wheel/Crab                                                |  |
| Tire                                           |                    |                                                                             |  |
| Туре                                           | IN445/50 D710 F    | oam-filled Tires                                                            |  |
| Weight                                         |                    |                                                                             |  |
| Gross                                          | 48722lb            | 22100kg                                                                     |  |
|                                                |                    |                                                                             |  |