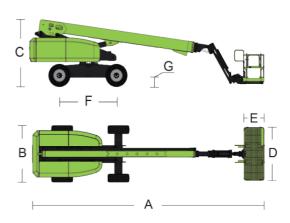

#### Comply with CE Standard

| Model                                          | ZT4:               | ZT42J                                                                       |  |
|------------------------------------------------|--------------------|-----------------------------------------------------------------------------|--|
|                                                | Imperial           | Metric                                                                      |  |
|                                                | Size               |                                                                             |  |
| Work Height                                    | 144ft 7in          | 44.08m                                                                      |  |
| Platform Height                                | 138ft 1in          | 42.08m                                                                      |  |
| Horizontal Outreach                            | 82ft               | 25m                                                                         |  |
| A - Stowed Length                              | 42ft 8in           | 13m                                                                         |  |
| B - Stowed Width                               | 8ft 2in            | 2.49m                                                                       |  |
| C - Stowed Height                              | 9ft 10in           | 3m                                                                          |  |
| D - Platform Length                            | 8ft                | 2.44m                                                                       |  |
| E - Platform Width                             | 3ft                | 0.91m                                                                       |  |
| F - Wheelbase                                  | 12ft 6in           | 3.81m                                                                       |  |
| Tread                                          | 8ft 2in/12ft 8in   | 2.49/3.87m                                                                  |  |
| G - Ground Clearance                           | 1ft 4in            | 0.41m                                                                       |  |
| Performance                                    |                    |                                                                             |  |
| Platform Capacity<br>(Unrestricted/Restricted) | 660/1000lb         | 300/454kg                                                                   |  |
| Drive Speed (Stowed)                           | 3.1mph             | 5km/h                                                                       |  |
| Gradeability                                   | 45% (2             | 45% (24°)                                                                   |  |
| Turning Radius (Inside)                        | 10ft 10in/25ft 3in | 3.3/7.7m                                                                    |  |
| Turning Radius (Outside)                       | 26ft 11in/35ft 5in | 8.2/10.8m                                                                   |  |
| Turntable Swing                                | 360° conf          | 360° continuous                                                             |  |
| Platform Rotation                              | ±90                | ±90°                                                                        |  |
| Tail Swing                                     | 5ft 6in            | 1.67m                                                                       |  |
| Jib (Range of Articulation)                    | 130° (-55          | 130° (-55°~75°)                                                             |  |
| Max. Wind Speed                                | 28mph              | 12.5m/s                                                                     |  |
|                                                | Power              |                                                                             |  |
| Engine                                         |                    | Cummins QSF 2.8 54kW/2400rpm (EU III)<br>Kubota V2607 55.4kW/2700rpm (EU V) |  |
| Fuel Tank Capacity                             | 52.8 (us gal)      | 200L                                                                        |  |
| Control Voltage                                | 12V                | 12V DC                                                                      |  |
| Hydraulic Tank Capacity                        | 66 (us gal)        | 250L                                                                        |  |
| Drive Mode                                     | 4W                 | 4WD                                                                         |  |
| Steering Mode                                  | Four wheels/Fro    | Four wheels/Front wheel/Crab                                                |  |
| Tire                                           |                    |                                                                             |  |
| Туре                                           | IN445/50 D710 F    | oam-filled Tires                                                            |  |
| Weight                                         |                    |                                                                             |  |
| Gross                                          | 48722lb            | 22100kg                                                                     |  |
|                                                |                    |                                                                             |  |