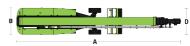

| Tire               |                                                             |                  |
| Туре                                           | 445/50 D710<br>Foam-filled Tires                            |                    | 445/50 D710<br>Foam-filled Tires                            |                  |
|                                                |                                                             | Weight             |                                                             |                  |
| Gross                                          | 29600kg                                                     | 65256lb            | 35900kg                                                     | 79145lb          |







42m 454kg 24m 18m 12m 18m 24m 30m Range of Motion ZT68J