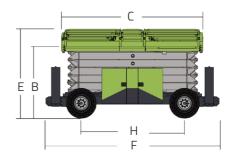

#### **Comply with CE Standard**

| Model                                         | ZS1218ERT                                   |            |
|-----------------------------------------------|---------------------------------------------|------------|
|                                               | Metric                                      | Imperial   |
| s                                             | ize                                         |            |
| Work Height                                   | 13.8m                                       | 45ft 3in   |
| A - Platform Height-Elevated                  | 11.8m                                       | 38ft 9in   |
| 3 - Platform Height-Stowed                    | 1.65m                                       | 5ft 5in    |
| C - Platform Length (With/Without Outriggers) | 2.75m                                       | 9ft        |
| O - Platform Width                            | 1.52m                                       | 5ft        |
| Platform Extension                            | 1.2m                                        | 3ft 11in   |
| E - Overall Height (Rails Up)                 | 2.74m                                       | 9ft        |
| Overall Height (Rails Down)                   | 2.05m                                       | 6ft 9in    |
| - Overall Length (With/Without Outriggers)    | 3.5m                                        | 11ft 6in   |
| G - Overall Width                             | 1.75m                                       | 5ft 9in    |
| H - Wheelbase                                 | 1.95m                                       | 6ft 5in    |
| - Ground Clearance                            | 0.24m                                       | 9.5in      |
| Perfo                                         | rmance                                      |            |
| Platform Capacity                             | 350kg                                       | 770lb      |
| Capacity on Deck Extension                    | 113kg                                       | 250lb      |
| Drive Height                                  | full height                                 |            |
| Max. Number of Workers                        | 3/2                                         |            |
| Drive Speed (Stowed)                          | 6km/h                                       | 3.7mph     |
| Drive Speed (Raised)                          | 0.5km/h                                     | 0.3mph     |
| Furning Radius (Inside)                       | 2.0m                                        | 6ft 7in    |
| Furning Radius (Outside)                      | 4.2m                                        | 13ft 9in   |
| ifting Motor                                  | 48V/5.0KW                                   |            |
| Drive Motor                                   | 2×32VAC/3.3KW                               |            |
| Jp/Down Time                                  | 55/50s                                      |            |
| Gradeability                                  | 40%                                         |            |
| Max. Working Slope (Lateral/Vertical)         | 1.5°/3°                                     |            |
| Control                                       | Proportional Control                        |            |
| Orive                                         | Rear Wheels                                 |            |
| Brake                                         | Rear Wheels                                 |            |
| Fire Fire                                     | Ø675mmX280mm                                | Ø27in×12in |
| Po                                            | wer                                         |            |
| Battery                                       | 8×6V/220Ah (DISCOVER)<br>8×6V/230Ah (QUIMO) |            |
| Charger                                       | 48V/                                        | '35A       |
| We                                            | ight                                        |            |
| Gross (With/Without Outriggers)               | 4900kg                                      | 10800lb    |
|                                               |                                             | .000010    |