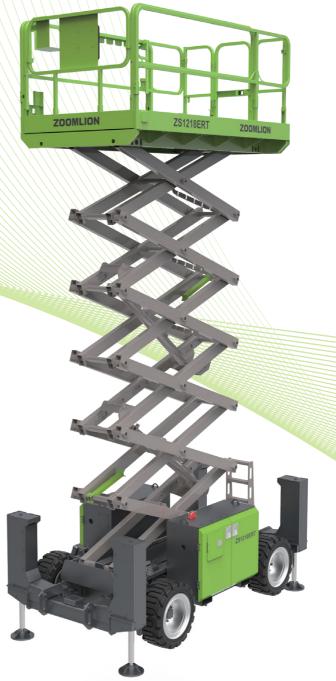

# ROUGH TERRAIN SCISSOR LIFT ZS1218ERT

Comply with CE Standard

#### High Performance

- Divable at full height, high working efficiency
- ▶ AC motor drive and oscillating axle, great off-road performance
- ► Click-to-level function
- ▶ 40% gradeability, good adaptability
- ► Large ground clearance, easy to travel across
- ▶ Light weight and compact for flexible application

#### **Cost Effectiveness**

- ► Knuckles lubrication-free and maintenance-free;
- ► Swing-out tray easy to service.