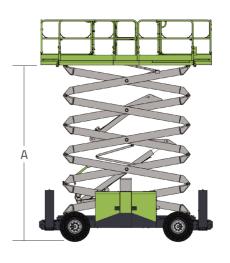

#### **Comply with CE Standard**

| Model                                         | ZS1218ERT                                   |            |
|-----------------------------------------------|---------------------------------------------|------------|
|                                               | Metric                                      | Imperial   |
| s                                             | ize                                         |            |
| Work Height                                   | 13.8m                                       | 45ft 3in   |
| A - Platform Height-Elevated                  | 11.8m                                       | 38ft 9in   |
| 3 - Platform Height-Stowed                    | 1.65m                                       | 5ft 5in    |
| C - Platform Length (With/Without Outriggers) | 2.75m                                       | 9ft        |
| O - Platform Width                            | 1.52m                                       | 5ft        |
| Platform Extension                            | 1.2m                                        | 3ft 11in   |
| E - Overall Height (Rails Up)                 | 2.74m                                       | 9ft        |
| Overall Height (Rails Down)                   | 2.05m                                       | 6ft 9in    |
| - Overall Length (With/Without Outriggers)    | 3.5m                                        | 11ft 6in   |
| G - Overall Width                             | 1.75m                                       | 5ft 9in    |
| H - Wheelbase                                 | 1.95m                                       | 6ft 5in    |
| - Ground Clearance                            | 0.24m                                       | 9.5in      |
| Perfo                                         | rmance                                      |            |
| Platform Capacity                             | 350kg                                       | 770lb      |
| Capacity on Deck Extension                    | 113kg                                       | 250lb      |
| Drive Height                                  | full height                                 |            |
| Max. Number of Workers                        | 3/2                                         |            |
| Drive Speed (Stowed)                          | 6km/h                                       | 3.7mph     |
| Drive Speed (Raised)                          | 0.5km/h                                     | 0.3mph     |
| Furning Radius (Inside)                       | 2.0m                                        | 6ft 7in    |
| Furning Radius (Outside)                      | 4.2m                                        | 13ft 9in   |
| ifting Motor                                  | 48V/5.0KW                                   |            |
| Drive Motor                                   | 2×32VAC/3.3KW                               |            |
| Jp/Down Time                                  | 55/50s                                      |            |
| Gradeability                                  | 40%                                         |            |
| Max. Working Slope (Lateral/Vertical)         | 1.5°/3°                                     |            |
| Control                                       | Proportional Control                        |            |
| Orive                                         | Rear Wheels                                 |            |
| Brake                                         | Rear Wheels                                 |            |
| Fire Fire                                     | Ø675mmX280mm                                | Ø27in×12in |
| Po                                            | wer                                         |            |
| Battery                                       | 8×6V/220Ah (DISCOVER)<br>8×6V/230Ah (QUIMO) |            |
| Charger                                       | 48V/                                        | '35A       |
| We                                            | ight                                        |            |
| Gross (With/Without Outriggers)               | 4900kg                                      | 10800lb    |
|                                               |                                             | .000010    |