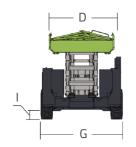

#### **Comply with CE Standard**

| Model                                         | ZS1218ERT                                   |            |
|-----------------------------------------------|---------------------------------------------|------------|
|                                               | Metric                                      | Imperial   |
| s                                             | ize                                         |            |
| Work Height                                   | 13.8m                                       | 45ft 3in   |
| A - Platform Height-Elevated                  | 11.8m                                       | 38ft 9in   |
| 3 - Platform Height-Stowed                    | 1.65m                                       | 5ft 5in    |
| C - Platform Length (With/Without Outriggers) | 2.75m                                       | 9ft        |
| O - Platform Width                            | 1.52m                                       | 5ft        |
| Platform Extension                            | 1.2m                                        | 3ft 11in   |
| E - Overall Height (Rails Up)                 | 2.74m                                       | 9ft        |
| Overall Height (Rails Down)                   | 2.05m                                       | 6ft 9in    |
| - Overall Length (With/Without Outriggers)    | 3.5m                                        | 11ft 6in   |
| G - Overall Width                             | 1.75m                                       | 5ft 9in    |
| H - Wheelbase                                 | 1.95m                                       | 6ft 5in    |
| - Ground Clearance                            | 0.24m                                       | 9.5in      |
| Perfo                                         | rmance                                      |            |
| Platform Capacity                             | 350kg                                       | 770lb      |
| Capacity on Deck Extension                    | 113kg                                       | 250lb      |
| Drive Height                                  | full height                                 |            |
| Max. Number of Workers                        | 3/2                                         |            |
| Drive Speed (Stowed)                          | 6km/h                                       | 3.7mph     |
| Drive Speed (Raised)                          | 0.5km/h                                     | 0.3mph     |
| Furning Radius (Inside)                       | 2.0m                                        | 6ft 7in    |
| Furning Radius (Outside)                      | 4.2m                                        | 13ft 9in   |
| ifting Motor                                  | 48V/5.0KW                                   |            |
| Drive Motor                                   | 2×32VAC/3.3KW                               |            |
| Jp/Down Time                                  | 55/50s                                      |            |
| Gradeability                                  | 40%                                         |            |
| Max. Working Slope (Lateral/Vertical)         | 1.5°/3°                                     |            |
| Control                                       | Proportional Control                        |            |
| Orive                                         | Rear Wheels                                 |            |
| Brake                                         | Rear Wheels                                 |            |
| Fire Fire                                     | Ø675mmX280mm                                | Ø27in×12in |
| Po                                            | wer                                         |            |
| Battery                                       | 8×6V/220Ah (DISCOVER)<br>8×6V/230Ah (QUIMO) |            |
| Charger                                       | 48V/                                        | '35A       |
| We                                            | ight                                        |            |
| Gross (With/Without Outriggers)               | 4900kg                                      | 10800lb    |
|                                               |                                             | .000010    |